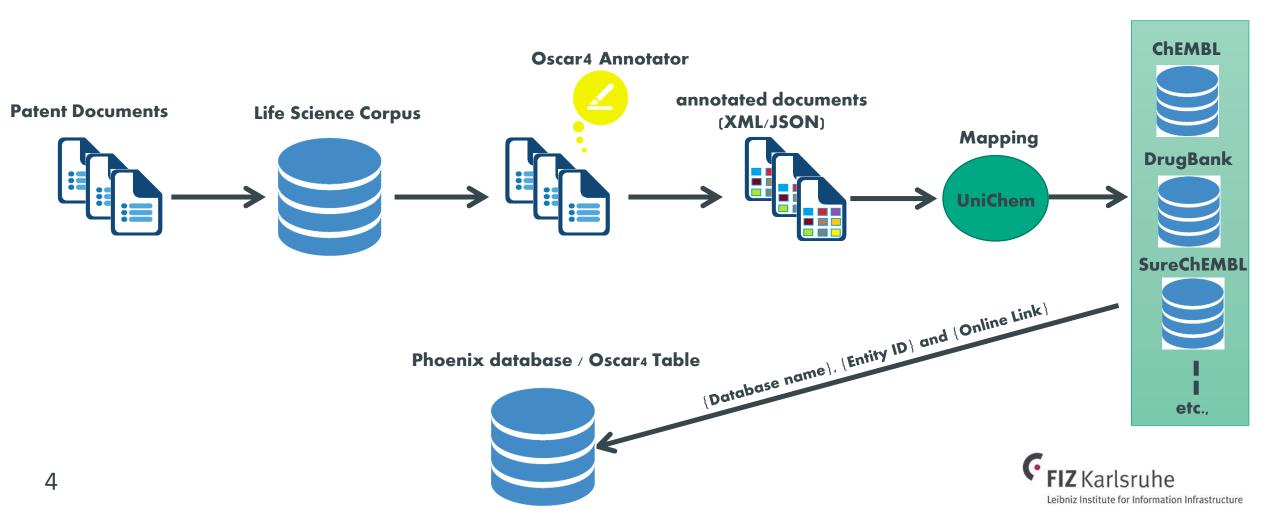

## VISUAL PROGRAMMING FOR PATENT MINING

Farag Saad, Hidir Aras (FIZ Karlsruhe) and Stefan Helfrich (KNIME GmbH)

#### WHAT IS KNIME ANALYTICS PLATFORM?

A tool for data analysis, manipulation, visualization, and reporting

Based on the graphical programming paradigm Provides a diverse array of extensions:

- Text Mining
- Network Mining
- Cheminformatics
- Image Informatics
- Many integrations, such as Java, R, Python, Weka, Keras, H2O, etc.





### VISUAL KNIME WORKFLOWS AND GRAPHICAL PROGRAMMING

## **NODES** perform tasks on data



Nodes are combined to create **WORKFLOWS** 



**PMML Writer** 



## NAMED-ENTITY RECOGNITION (NER) WITH EXTERNAL RESOURCE MAPPING



### **SCALABLE ANALYTICS WORKFLOWS**

Configure, deploy and run scalable services from KNIME







## The Demo

# The Demo...