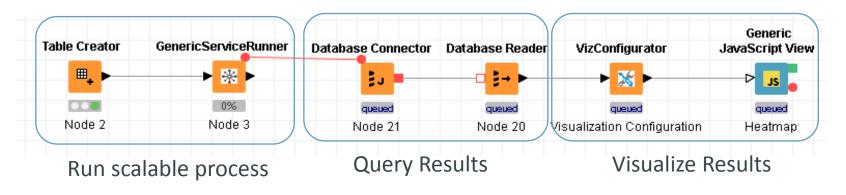

## VISUAL PROGRAMMING FOR PATENT MINING

Farag Saad, Hidir Aras (FIZ Karlsruhe) and Stefan Helfrich (KNIME GmbH)

#### WHAT IS KNIME ANALYTICS PLATFORM?

A tool for data analysis, manipulation, visualization, and reporting

Based on the graphical programming paradigm Provides a diverse array of extensions:

- Text Mining
- Network Mining
- Cheminformatics
- Image Informatics
- Many integrations, such as Java, R, Python, Weka, Keras, H2O, etc.





### VISUAL KNIME WORKFLOWS AND GRAPHICAL PROGRAMMING

## **NODES** perform tasks on data



Nodes are combined to create **WORKFLOWS** 



**PMML Writer** 



## NAMED-ENTITY RECOGNITION (NER) WITH EXTERNAL RESOURCE MAPPING



### **SCALABLE ANALYTICS WORKFLOWS**

Configure, deploy and run scalable services from KNIME







## The Demo

# The Demo...