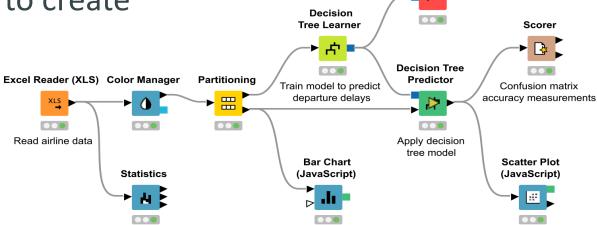

### **SCALABLE ANALYTICS WORKFLOWS**

Configure, deploy and run scalable services from KNIME