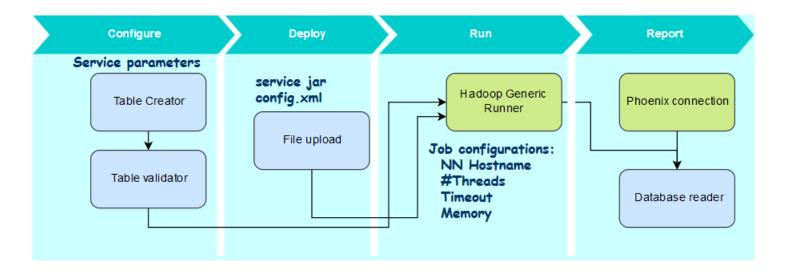

### **SCALABLE ANALYTICS WORKFLOWS**

Configure, deploy and run scalable services from KNIME