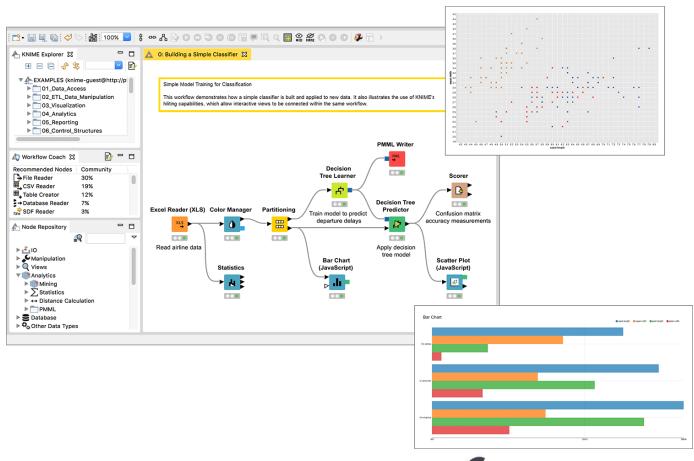

#### WHAT IS KNIME ANALYTICS PLATFORM?

A tool for data analysis, manipulation, visualization, and reporting

Based on the graphical programming paradigm Provides a diverse array of extensions:

- Text Mining
- Network Mining
- Cheminformatics
- Image Informatics
- Many integrations, such as Java, R, Python, Weka, Keras, H2O, etc.

### VISUAL KNIME WORKFLOWS AND GRAPHICAL PROGRAMMING

## **NODES** perform tasks on data

Nodes are combined to create **WORKFLOWS** 

**PMML Writer** 